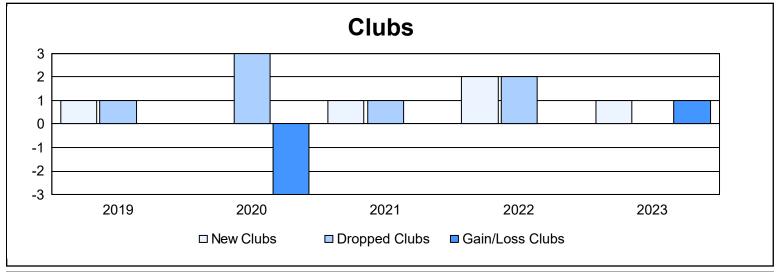

District 46 As of June 2023 Cumulative

| Year      | New<br>Clubs | Dropped<br>Clubs | Gain/<br>Loss<br>Clubs | New<br>Members | Charter<br>Members | Reinstate<br>Members | Transfer<br>Members | Total<br>Member<br>Added | Total<br>Members<br>Dropped | Gain/<br>Loss<br>Members |
|-----------|--------------|------------------|------------------------|----------------|--------------------|----------------------|---------------------|--------------------------|-----------------------------|--------------------------|
| 2018-2019 | 1            | 1                | 0                      | 171            | 23                 | 9                    | 13                  | 216                      | 231                         | -15                      |
| 2019-2020 | 0            | 3                | -3                     | 119            | 0                  | 5                    | 12                  | 136                      | 215                         | -79                      |
| 2020-2021 | 1            | 1                | 0                      | 125            | 44                 | 8                    | 8                   | 185                      | 221                         | -36                      |
| 2021-2022 | 2            | 2                | 0                      | 189            | 47                 | 9                    | 18                  | 263                      | 229                         | 34                       |
| 2022-2023 | 1            | 0                | 1                      | 162            | 30                 | 7                    | 16                  | 215                      | 195                         | 20                       |
| Average   | 1            | 1                | 0                      | 153            | 29                 | 8                    | 13                  | 203                      | 218                         | -15                      |